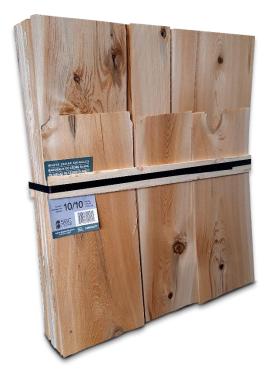

## 3- 10/10 Undercourse shingles specifications\*

|                       | Green                            |  |
|-----------------------|----------------------------------|--|
| Pieces per bundle     | Around 50 to 80                  |  |
| Rows                  | 10                               |  |
| Width                 | 2" to 12" (5 to 30 cm)           |  |
| Lenght                | 15 1/2" to 16" (39,3 to 40,6 cm) |  |
| Thickness at the butt | 3/8" (0,9 cm)                    |  |
| Bundles/skid          | 48                               |  |
| Bundles/master pallet | 96                               |  |
|                       | (2 skids of 48)                  |  |