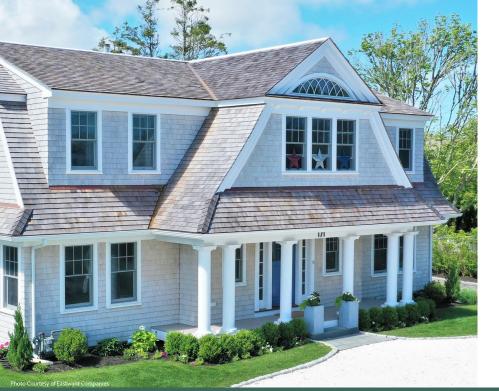

## BRINGING TRADITIONAL TO A WHOLE NEW LEVEL

Coastal, naturally aged cedar shingle buildings stand the test of time and defy the most modern trends. They are synonymous with pride, comfort, and tradition.

The SBC Enviro Bleach cedar shingles will help to **keep that tradition alive with better results**.

- More readily available and part of the SBC In-Stock color program
- 30-year warranty against wood decay
- Age faster and more evenly
- Kiln-dried for better wood stability
- Contain a wide-spectrum fungicide/mildewcide solution that can help protect against fungi, mildew and blue stains

\*The result may vary depending on the climate and exposure to the elements.

With SBC Enviro Bleach shingles, you get instant curb appeal and protection. The unique formulation will bring the much-wanted natural silvery-gray shade to the surface in just a few months.