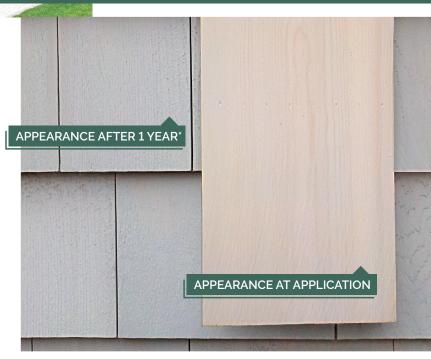

The SBC Enviro Bleach cedar shingles will help to **keep that tradition alive with better results**.

- More readily available and part of the SBC In-Stock color program
- 30-year warranty against wood decay
- Age faster and more evenly
- Kiln-dried for better wood stability
- Contain a wide-spectrum fungicide/mildewcide solution that can help protect against fungi, mildew and blue stains

\*The result may vary depending on the climate and exposure to the elements.

With SBC Enviro Bleach shingles, you get instant curb appeal and protection. The unique formulation will bring the much-wanted natural silvery-gray shade to the surface in just a few months.