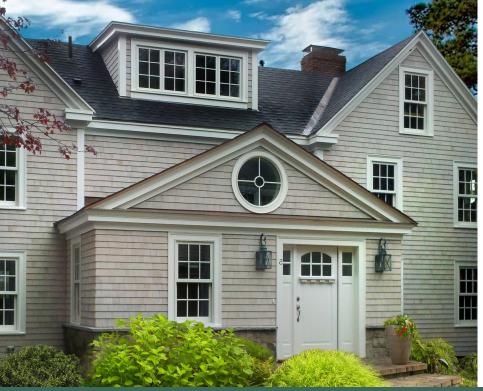

## BENEFIT FROM THE SBC ADVANTAGES

#### THE STRAIGHTEST SHINGLE ON THE MARKET

Precision-cut for 2 parallel sides and a perfectly squared butt

#### REVERSIBLE SHINGLES

Graded on both sides instead of just 1, exclusively at SBC

A LONG-TERM INVESTMENT

Covered by our industry best Peace of Mind warranty program

### 15% WIDER THAN INDUSTRY STANDARD

A minimum width of 3-7/16"

#### STABILITY OF WOOD AND A DURABLE FINISH

Proprietary dehumidification drying and a unique dipping process for stain application

#### VALUABLE TIME-SAVER

Enjoy a complete easy installation system, including the embossed nail line