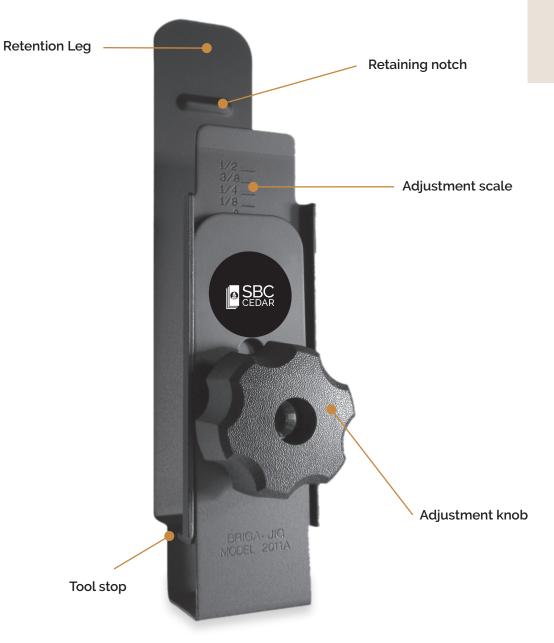

## **TOOL PARTS:**

Before installing a new course, check your level and adjust the exposure using the adjustment scale built into each tool. Make sure the rows are parallel several times using a laser or a level.

Your tool does not hold in place? Each retention leg has a retaining notch. Take a tool, such as a screwdriver, and pop out the notch. It will hold tighter to the shingle. If you have a hard time getting it out, use a hammer to flatten the notch.