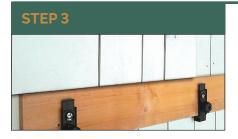

Choose a straight ledger board, 3/4 inches thick, previously cut to the width of your exposure. Insert it into the installation tools, taking care not to dislodge them (see Figure 2).

Install the cedar shingles by placing them on top of the ledger board while following the SBC cedar shingle installation instructions. Once the shingles have been nailed or stapled, remove the board and the tools, then return to step 1 (see Figure 3).