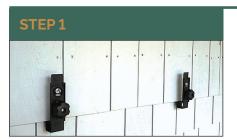

**INSTALLING YOUR CEDAR SHINGLES: IT'S JUST AS EASY AS 1-2-3!** 

Before starting, carefully read the SBC *Cedar Shingles Installation Guide*.

Slide the Easy Installation Tools retention legs up and behind previous course (see Figure 1). Make sure the tool stop is tight against the butt edge of the shingle. To do so, simply tap under the tool with a hammer.