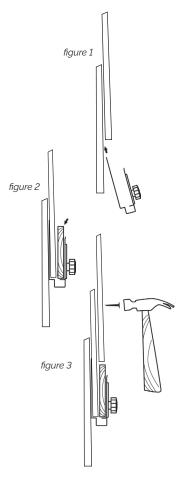

**INSTALLING YOUR CEDAR SHINGLES: IT'S JUST AS EASY AS 1-2-3!** 

Before starting, carefully read the SBC *Cedar Shingles Installation Guide*.

Slide the Easy Installation Tools retention legs up and behind previous course (see Figure 1). Make sure the tool stop is tight against the butt edge of the shingle. To do so, simply tap under the tool with a hammer.

Choose a straight ledger board, 3/4 inches thick, previously cut to the width of your exposure. Insert it into the installation tools, taking care not to dislodge them (see Figure 2).

Install the cedar shingles by placing them on top of the ledger board while following the SBC cedar shingle installation instructions. Once the shingles have been nailed or stapled, remove the board and the tools, then return to step 1 (see Figure 3).