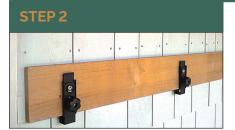

Choose a straight ledger board, 3/4 inches thick, previously cut to the width of your exposure. Insert it into the installation tools, taking care not to dislodge them (see Figure 2).

Install the cedar shingles by placing them on top of the ledger board while following the SBC cedar shingle installation instructions. Once the shingles have been nailed or stapled, remove the board and the tools, then return to step 1 (see Figure 3).